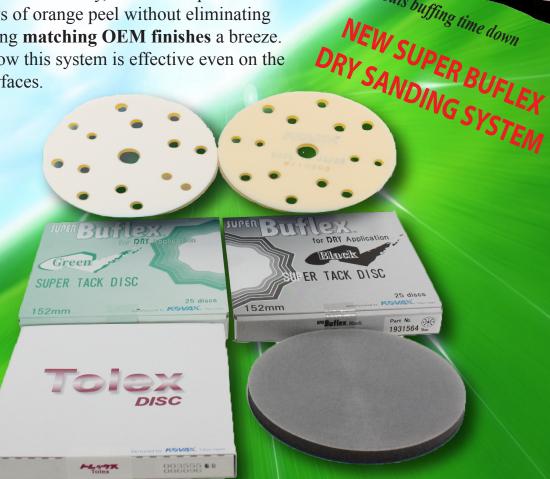

## BUFLEX/TOLEX 150mm DISCS

9710003 Kit

Buflex (a unique dry sanding system) and Tolex (a dry sanding system) intergrates an **ultra-flexible latex** abrasive sheet and a specially formulated pad that cuts fast with a **shallow scratch pattern** which is **easier to polish** than 3000 grit or finer. In addition, because of Buflex's flexibility, it can even polish inside the valleys of orange peel without eliminating its texture, making **matching OEM finishes** a breeze. Its easy to see how this system is effective even on the most uneven surfaces.