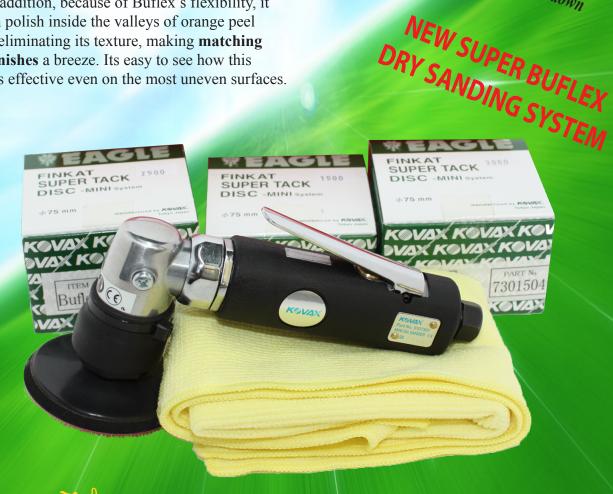

## BUFLEX/POMM

75mm 9710005 Kit

The NEW 1500 Velcro Yellow Film disc de nibs even the hardest clear coat easily then follow with buflex. Buflex (a unique dry sanding system) intergrates an ultra-flexible latex abrasive sheet and a specially formulated pad that cuts fast with a shallow scratch pattern which is easier to polish than 3000 grit or finer. In addition, because of Buflex's flexibility, it can even polish inside the valleys of orange peel without eliminating its texture, making matching OEM finishes a breeze. Its easy to see how this system is effective even on the most uneven surfaces.