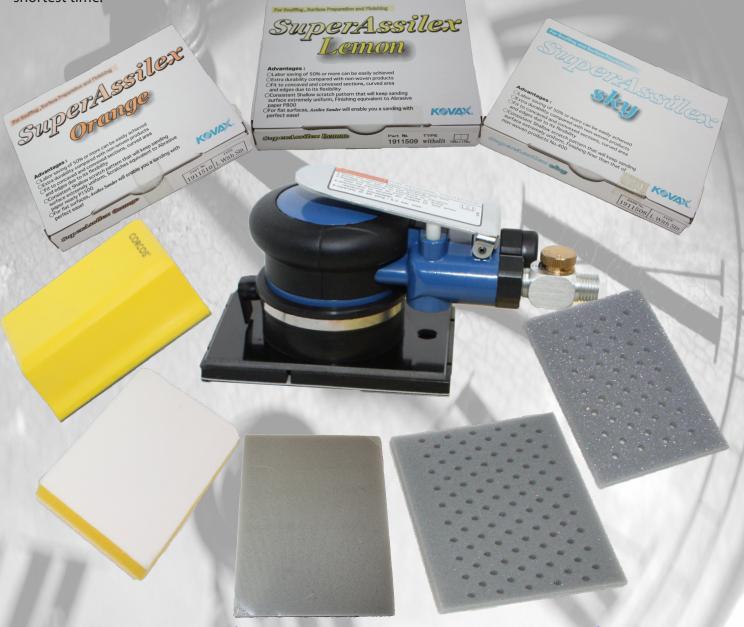

## ASSILEX SANDER STARTER KIT

## **PART No 9710006**

## **Super Assilex System**

Super Assilex is the perfect sanding medium that provides fast and uniform coverage with extremely shallow scratches, a result from the combinations of Ultra Flexible bonding and Super Sharp abrasives. Ideal for light sanding on all type of surfaces that demand shallow scratches, uniform finish and still can be done in the shortest time.

## **Kovax Finishing Sander for Super Assilex, Super Tolex and Dry Buflex Sheets**

Light-weight, precision-made mini orbital sander designed to provide a smooth action and to save labour time by 50% or more. This sander is specifically designed for all topcoat fine finishing sanding so you can achieve a consistent, shallow scratch pattern that will result in a beautiful finish. Designed specifically for Super Assilex, Super Tolex and Buflex Dry Sheets.