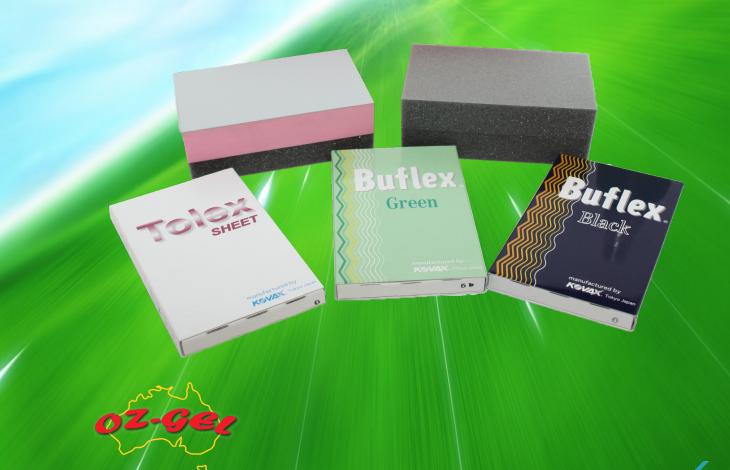

## BUFLEX/TOLEX

9710002 KIT

Buflex (a unique wet sanding system) and Tolex (a dry sanding system) intergrates an ultra-flexible latex abrasive sheet and a specially formulated pad that cuts fast with a shallow scratch pattern which is easier to polish than 3000 grit or finer. In addition, because of Buflex's flexibility, it can even polish inside the valleys of orange peel without eliminating its texture, making matching OEM finishes a breeze. Its easy to see how this system is effective even on the most uneven surfaces.