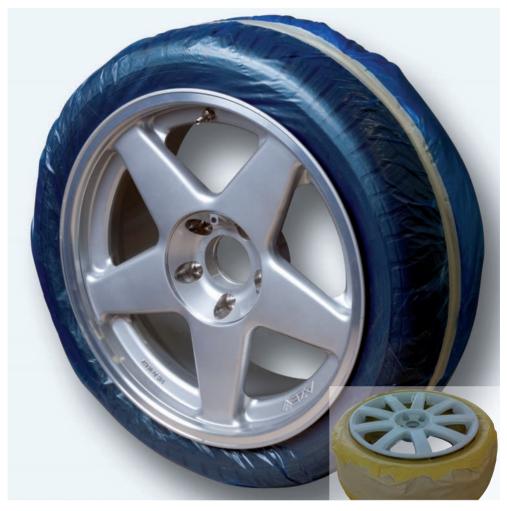

#### Application of Wondermask® WPS

- Deflate the tyre and break the sealed bead
- Place **Wondermask® WPS** between the wheel rim and the tyre in less than 10 seconds
- Stretch the **Wondermask® WPS** until it becomes fixed around the full wheel rim
- Secure the Wondermask® WPS to the underside of the tyre before painting
- Now you are ready to go!

#### Advantages of Wondermask® WPS at a glance

- Speed of application provides dramatic time savings compared to tape and paper (less than 2 min versus up to 15 min per wheel rim)
- Material savings reduced use of tape and paper
- No more rework
- Only one size required suitable for all common wheel rims
- Easy and precise handling due to highly elastic material components
- No need to remove tyre from the wheel
- Environmentally friendly compared to conventional methods
- Problem solving with Wondermask® WPS