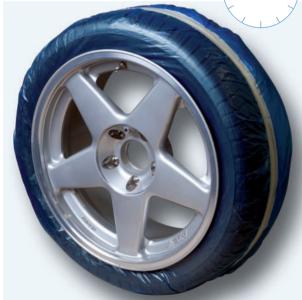

#### Application of Wondermask® WPS

- Deflate the tyre and break the sealed bead
- Place **Wondermask® WPS** between the wheel rim and the tyre in less than 10 seconds
- Stretch the **Wondermask® WPS** until it becomes fixed around the full wheel rim
- Secure the Wondermask® WPS to the underside of the tyre before painting
- Now you are ready to go!

#### Advantages of Wondermask® WPS at a glance

- Speed of application provides dramatic time savings compared to tape and paper (less than 2 min versus up to 15 min per wheel rim)
- Material savings reduced use of tape and paper
- No more rework
- Only one size required suitable for all common wheel rims
- Easy and precise handling due to highly elastic material components
- No need to remove tyre from the wheel
- Environmentally friendly compared to conventional methods
- Problem solving with Wondermask® WPS