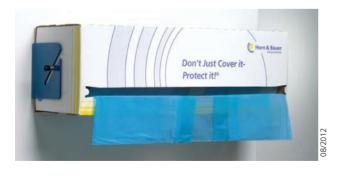

### The convenient Dispenser Box

- The film remains dust free resulting in less re-work
- Clean storage, stackable
- Wall-unit for the dispenser box

308 016

For the production of **Wondermask® WPS** only polythene mixtures are used, which are environmentally friendly, free of heavy metals and do not influence ground water.