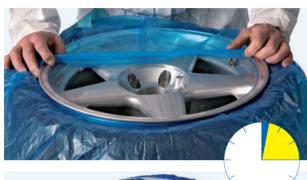

#### Application of Wondermask® WPS

- Deflate the tyre and break the sealed bead
- Place **Wondermask® WPS** between the wheel rim and the tyre in less than 10 seconds
- Stretch the **Wondermask® WPS** until it becomes fixed around the full wheel rim
- Secure the Wondermask® WPS to the underside of the tyre before painting
- Now you are ready to go!