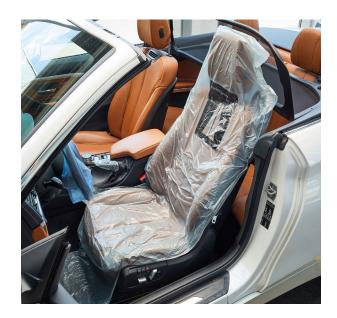

## Interior Protection 5 in 1 Recycled

Set Solution made by more than 50% of recycled material.

The perfect full protection for the car interior with 5 high-quality protective elements in 1 set.

**Elements 1 & 2** - Recycling protective cover & floormat in one piece

- Narrow head area allows a view into the blind spot during test drives or rear manoeuvring.
- Good hold of the floormat, as it is fixed with the protective cover.
- Dimensions: 200 pieces per roll Seat cover 880 x 1500 mm Floormat 510 x 700 mm